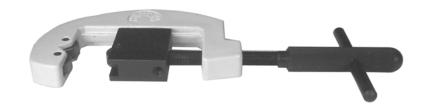

## **KNURLMONSTER**<sup>™</sup> Heavy Duty **Hand Knurler**

The heavy duty version of our popular KNURLMASTER. The KNURLMONSTER hand knurler was designed to take a lot of abuse. Fully heat treated with a Safety Yellow Enamel and Black Oxide finish. Each tool includes one set of Medium pitch, Straight [AA] pattern

## **Features**

- Capacity: 1/4 to 2"
- Knurl Size: [E] 3/4 x3/8 x1/4"
- Knurl Patterns: Straight [3 knurls AA] Diamond, Male [2 knurls BL, 1 knurl BR]
- Knurls Included: 1 set of Medium pitch, Straight [AA] pattern knurls