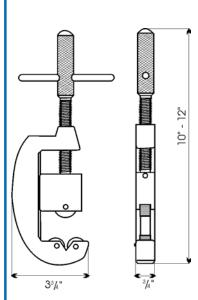

## **Features**

- Capacity: 1/4 to 2"
- Knurl Size: [E] 3/4 x3/8 x1/4"
- Knurl Patterns: Straight [3 knurls AA] Diamond, Male [2 knurls BL, 1 knurl BR]
- Knurls Included: 1 set of Medium pitch, Straight [AA] pattern knurls

|                           | Capacity  | Knurl Size      | Cat. No.    |
|---------------------------|-----------|-----------------|-------------|
| KNURLMONSTER Hand Knurler | 1/4 to 2" | E- 3/4x3/8x1/4" | K1-237-00-E |